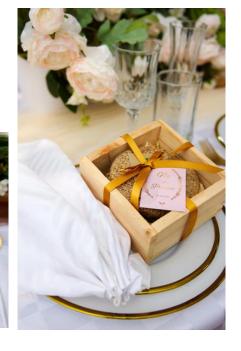

#### SO DARN GOOD!

Calabash shea & soap in paper box

Calabash shea & soap
in a wooden box (left), engraved box
(right)