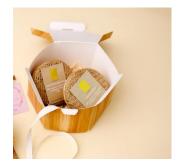

#### **MUST HAVE!**

Calabash shea & soap + oil/ face towel in an engraved wooden box

Calabash shea & soap + oil/ face towel in a wooden box