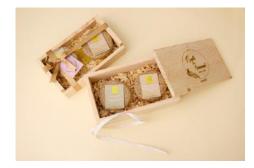

#### SO DARN GOOD!

Calabash shea & soap in paper box

Calabash shea & soap
in a wooden box (left), engraved box
(right)