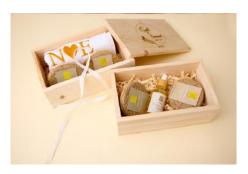

#### **MUST HAVE!**

1 Black Soap Calabash

1 Shea Butter Calabash

1 Body Oil / Face Towel

Wooden box

**GHS 85** 

Engraved wooden box

**GHS 120** 

#### **MUST HAVE!**

Calabash shea & soap + oil/ face towel in an engraved wooden box

Calabash shea & soap + oil/ face towel in a wooden box