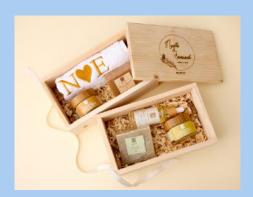

#### **MUST HAVE!**

Calabash shea & soap + oil/ face towel in an engraved wooden box

Calabash shea & soap + oil/ face towel in a wooden box

#### **WOODEN BOXES**