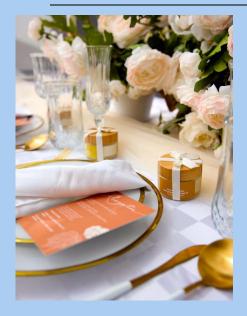

#### **MUST HAVE!**

Calabash shea & soap + oil/ face towel in an engraved wooden box

Calabash shea & soap + oil/ face towel in a wooden box

#### SO DARN GOOD!

Calabash shea & soap in paper box

Calabash shea & soap
in a wooden box (left), engraved box
(right)