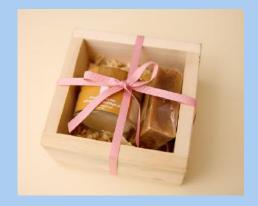

#### **MUST HAVE!**

Calabash shea & soap + oil/ face towel in an engraved wooden box

Calabash shea & soap + oil/ face towel in a wooden box

#### SO DARN GOOD!

Calabash shea & soap in paper box

Calabash shea & soap
in a wooden box (left), engraved box
(right)