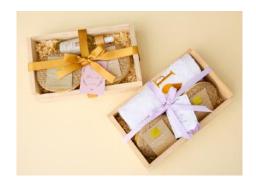

#### SO DARN GOOD!

1 Black Soap Calabash

1 Shea Butter Calabash

| Paper box           | GHS 65  |
|---------------------|---------|
| Wooden box          | GHS 75  |
| Engraved wooden box | GHS 110 |
| No packaging        | GHS 60  |

#### SO DARN GOOD!

Calabash shea & soap in paper box

Calabash shea & soap
in a wooden box (left), engraved box
(right)