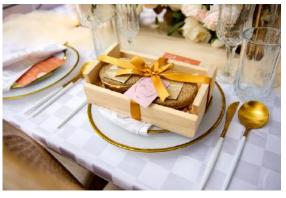

#### **MUST HAVE!**

Calabash shea & soap + oil/ face towel in an engraved wooden box

Calabash shea & soap + oil/ face towel in a wooden box

#### **MUST HAVE!**

1 Black Soap Calabash

1 Shea Butter Calabash

1 Body Oil / Face Towel

Wooden box

**GHS 85** 

Engraved wooden box

**GHS 120** 