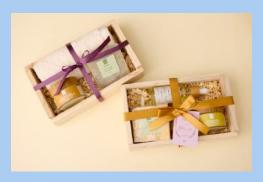

#### SO DARN GOOD!

Calabash shea & soap in paper box

Calabash shea & soap
in a wooden box (left), engraved box
(right)

#### **WOODEN BOXES**