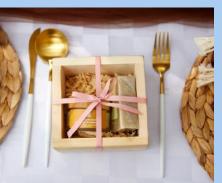

#### SO DARN GOOD!

Calabash shea & soap in paper box

Calabash shea & soap
in a wooden box (left), engraved box
(right)

#### SO DARN GOOD!

1 Black Soap Calabash

1 Shea Butter Calabash

| Paper box           | GHS 65  |
|---------------------|---------|
| Wooden box          | GHS 75  |
| Engraved wooden box | GHS 110 |
| No packaging        | GHS 60  |