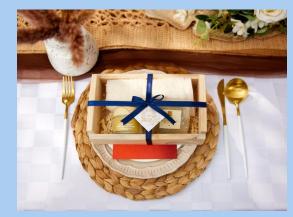

# LOVE!

Calabash shea / soap
in a burlap bag (left), paper box (right)

Calabash shea / soap in a wooden box

## LOVE!

1 Black Soap Calabash

OR

1 Shea Butter Calabash

| Burlap bag   | GHS 55 |
|--------------|--------|
| Paper box    | GHS 55 |
| Wooden box   | GHS 65 |
| No packaging | GHS 40 |