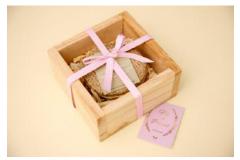

## FAVE!

Glass shea
in a burlap bag (left), paper box (right)

Glass shea in a wooden box