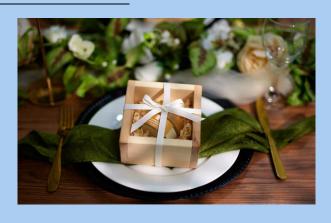

#### **MUST HAVE!**

Calabash shea & soap + oil/ face towel in an engraved wooden box

Calabash shea & soap + oil/ face towel in a wooden box

#### **MUST HAVE!**

1 Black Soap Calabash

1 Shea Butter Calabash

1 Body Oil / Face Towel

Wooden box

**GHS 85** 

Engraved wooden box

**GHS 120** 