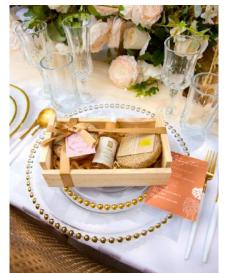

#### **MUST HAVE!**

Calabash shea & soap + oil/ face towel in an engraved wooden box

Calabash shea & soap + oil/ face towel in a wooden box

#### **MUST HAVE!**

1 Black Soap Calabash

1 Shea Butter Calabash

1 Body Oil / Face Towel

Wooden box

**GHS 85** 

Engraved wooden box

**GHS 120** 