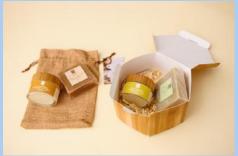

# LOVE!

Calabash shea / soap
in a burlap bag (left), paper box (right)

Calabash shea / soap in a wooden box

## BURLAP BAGS & PAPER BOXES