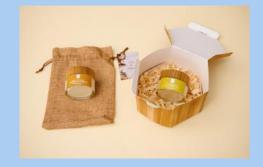

# LOVE!

Calabash shea / soap
in a burlap bag (left), paper box (right)

Calabash shea / soap in a wooden box

## FAVE!

Glass shea
in a burlap bag (left), paper box (right)

Glass shea in a wooden box