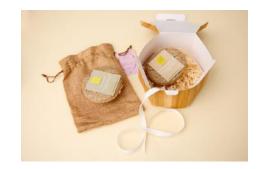

# LOVE!

Calabash shea / soap
in a burlap bag (left), paper box (right)

Calabash shea / soap in a wooden box