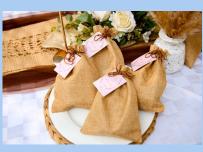

# LOVE!

Calabash shea / soap
in a burlap bag (left), paper box (right)

Calabash shea / soap in a wooden box