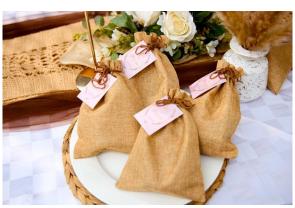

# LOVE!

Calabash shea / soap
in a burlap bag (left), paper box (right)

Calabash shea / soap in a wooden box

## BURLAP BAGS & PAPER BOXES