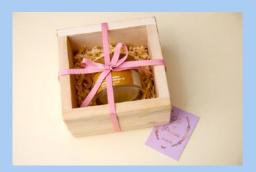

#### **MUST HAVE!**

Calabash shea & soap + oil/ face towel in an engraved wooden box

Calabash shea & soap + oil/ face towel in a wooden box

## ABSOLUTE MUST HAVE!

Bar soap + Glass shea + oil/ face towel in an engraved wooden box

Bar soap + Glass shea + oil/ face towel in a wooden box